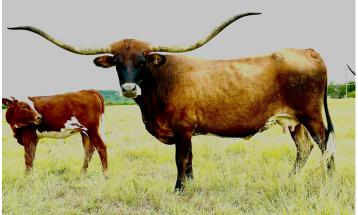

## LM MAGNUM'S CHERRY PIE

Date of Birth: Registration 1: Breeder: Owner: 06/03/2017 CTI311194 LM Longhorns Norse Ridge Ranch

Unusual gold/black Parker Brown with striking contrasting

Courtesy of Norse Ridge Ranch

twisty white horn... Legendary Cherry maternal line... Her dam measures almost 98" WITH TWIST!! Our girl was COWBOY CHEX gentle and calm the minute she stepped in our pasture. She fit in immediately with our herd and went about the CV COWBOY CASANOVA business of being a stellar mother and serious grazer!! Smoky Roan 89.5000 on 03/22/2025 TTT: Composite: 86.5000 on 11/15/2023 JP RIO GRANDE CV CASANOVAS MAGNUM HUBBELLS RIO TAFFY III LCR TORREY'S ROAN TAFFY LM MAGNUM'S CHERRY PIE HUNTS COMMAND RESPECT **Top Caliber** HASHBROWN **ALLENS TOP CHERRY 345** DARK STAR CHEX ALLENS DARK CHERRY 193 SR DIXIE CHERRY RE R 0 W F T