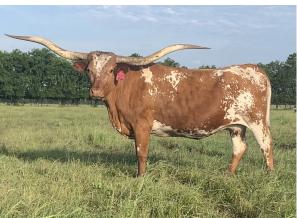

88.2500 on 09/12/2024 TTT: Weight: 1145.0000 on 09/17/2021 Composite: 87.0000 on 09/20/2023

RRR B J'S EDGE 727

RRR Miss Berry 951

Courtesy of FHR Longhorns

**SHADOWIZM** 

Jamoca

Hawkeye Coyote

THE SHADOW